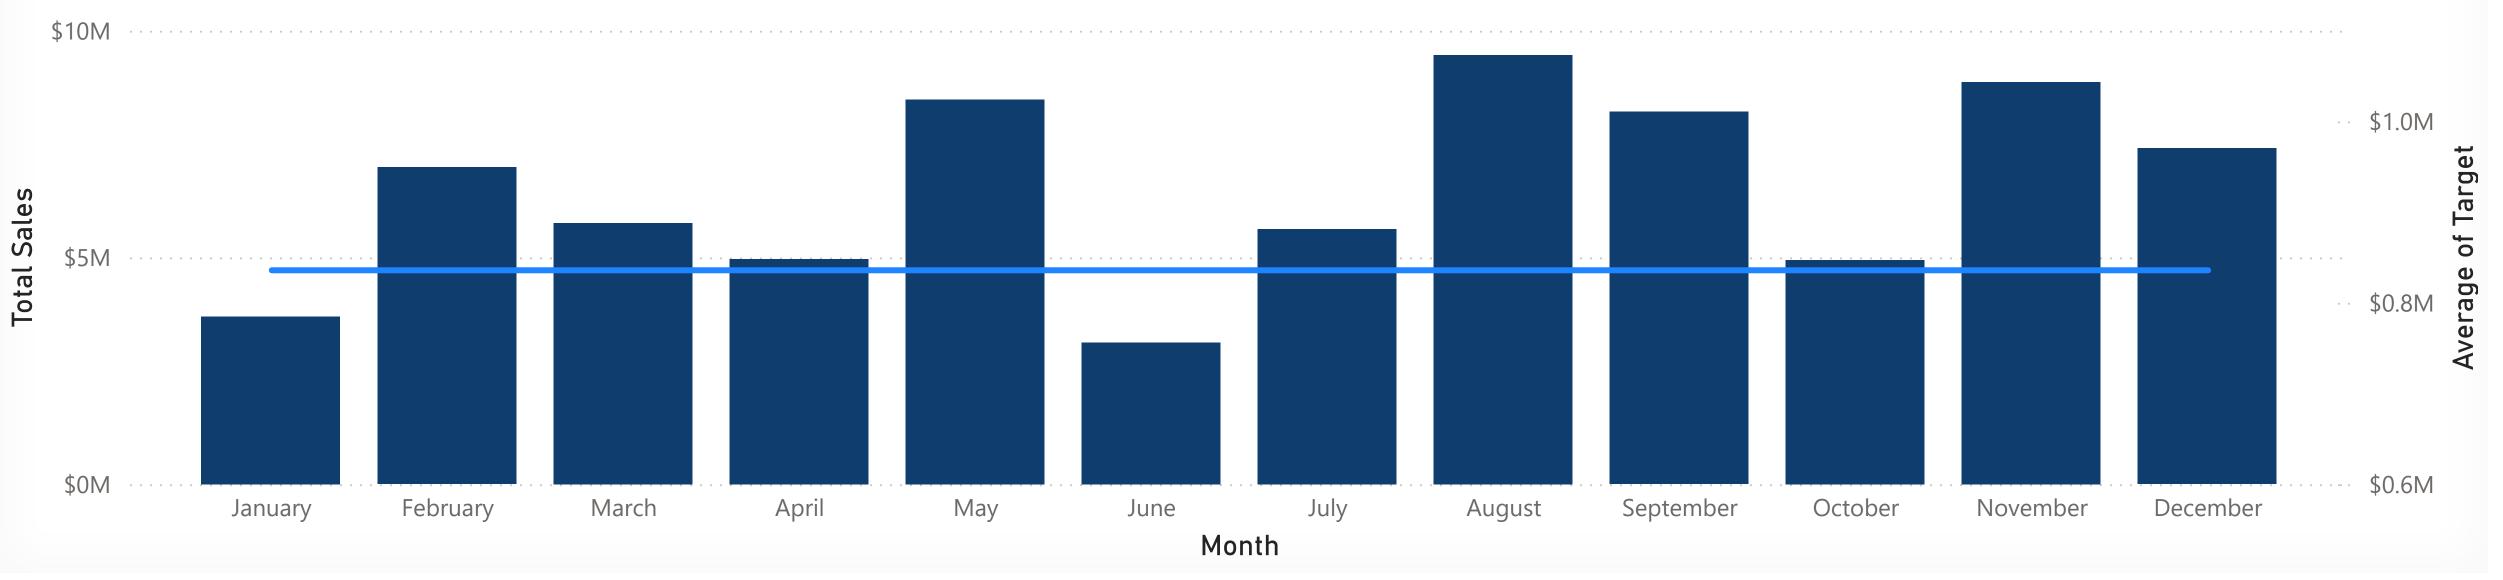

|
| Larger Cycle Shop            | \$504,532.33 | 443              |
| Top Sports Supply            | \$603,312.16 | 441              |
| Registered Cycle Store       | \$582,454.82 | 440              |
| Rewarding Activities Company | \$483,321.95 | 436              |



| Total                    | \$77,548,570.20 | 57851 |
|--------------------------|-----------------|-------|
| Corner Bicycle Supply    | \$736,865.30    | 401   |
| Metropolitan Equipment   | \$648,107.78    | 405   |
| Real Sporting Goods      | \$399,826.38    | 418   |
| Farthermost Bike Shop    | \$694,143.12    | 422   |
| Bike Dealers Association | \$430,609.03    | 432   |
| Totes & Baskets Company  | \$817,125.03    | 436   |



Total Sales and Average of Target by Month

## Total Sales Average of Target