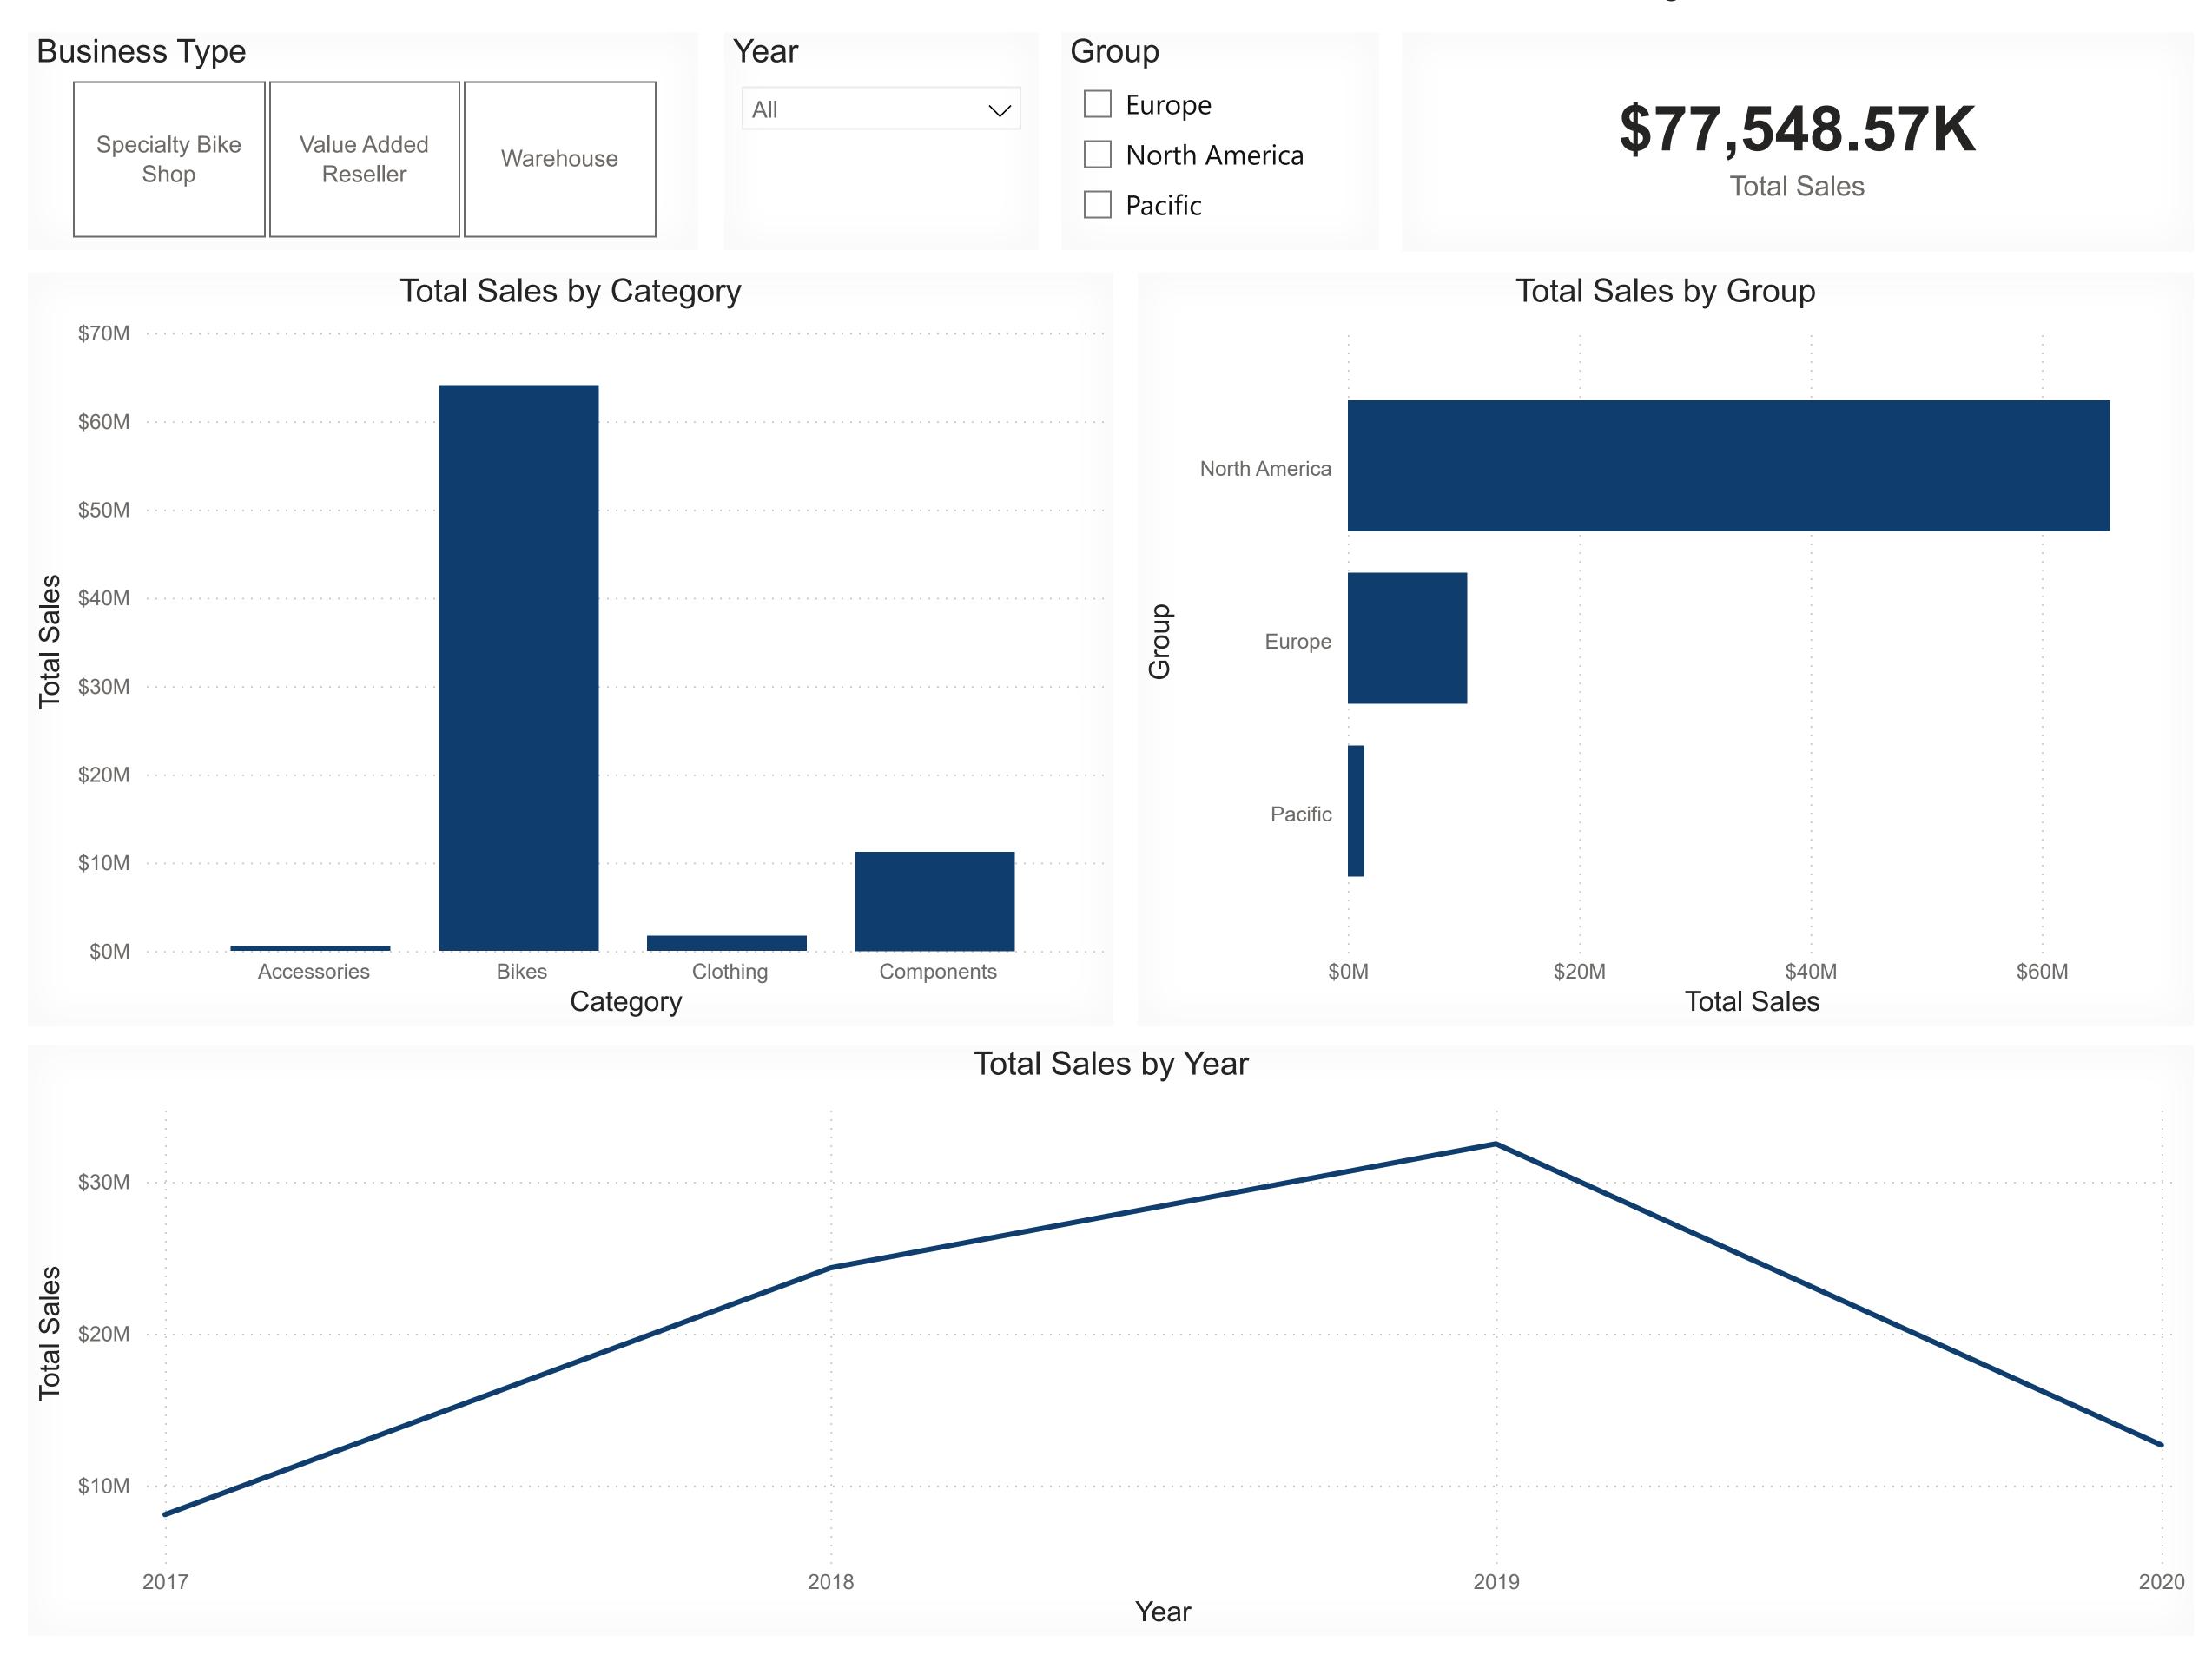

| Total                    | \$77,548,570.20 | 57851 |
|--------------------------|-----------------|-------|
| Corner Bicycle Supply    | \$736,865.30    | 401   |
| Metropolitan Equipment   | \$648,107.78    | 405   |
| Real Sporting Goods      | \$399,826.38    | 418   |
| Farthermost Bike Shop    | \$694,143.12    | 422   |
| Bike Dealers Association | \$430,609.03    | 432   |
| Totes & Baskets Company  | \$817,125.03    | 436   |