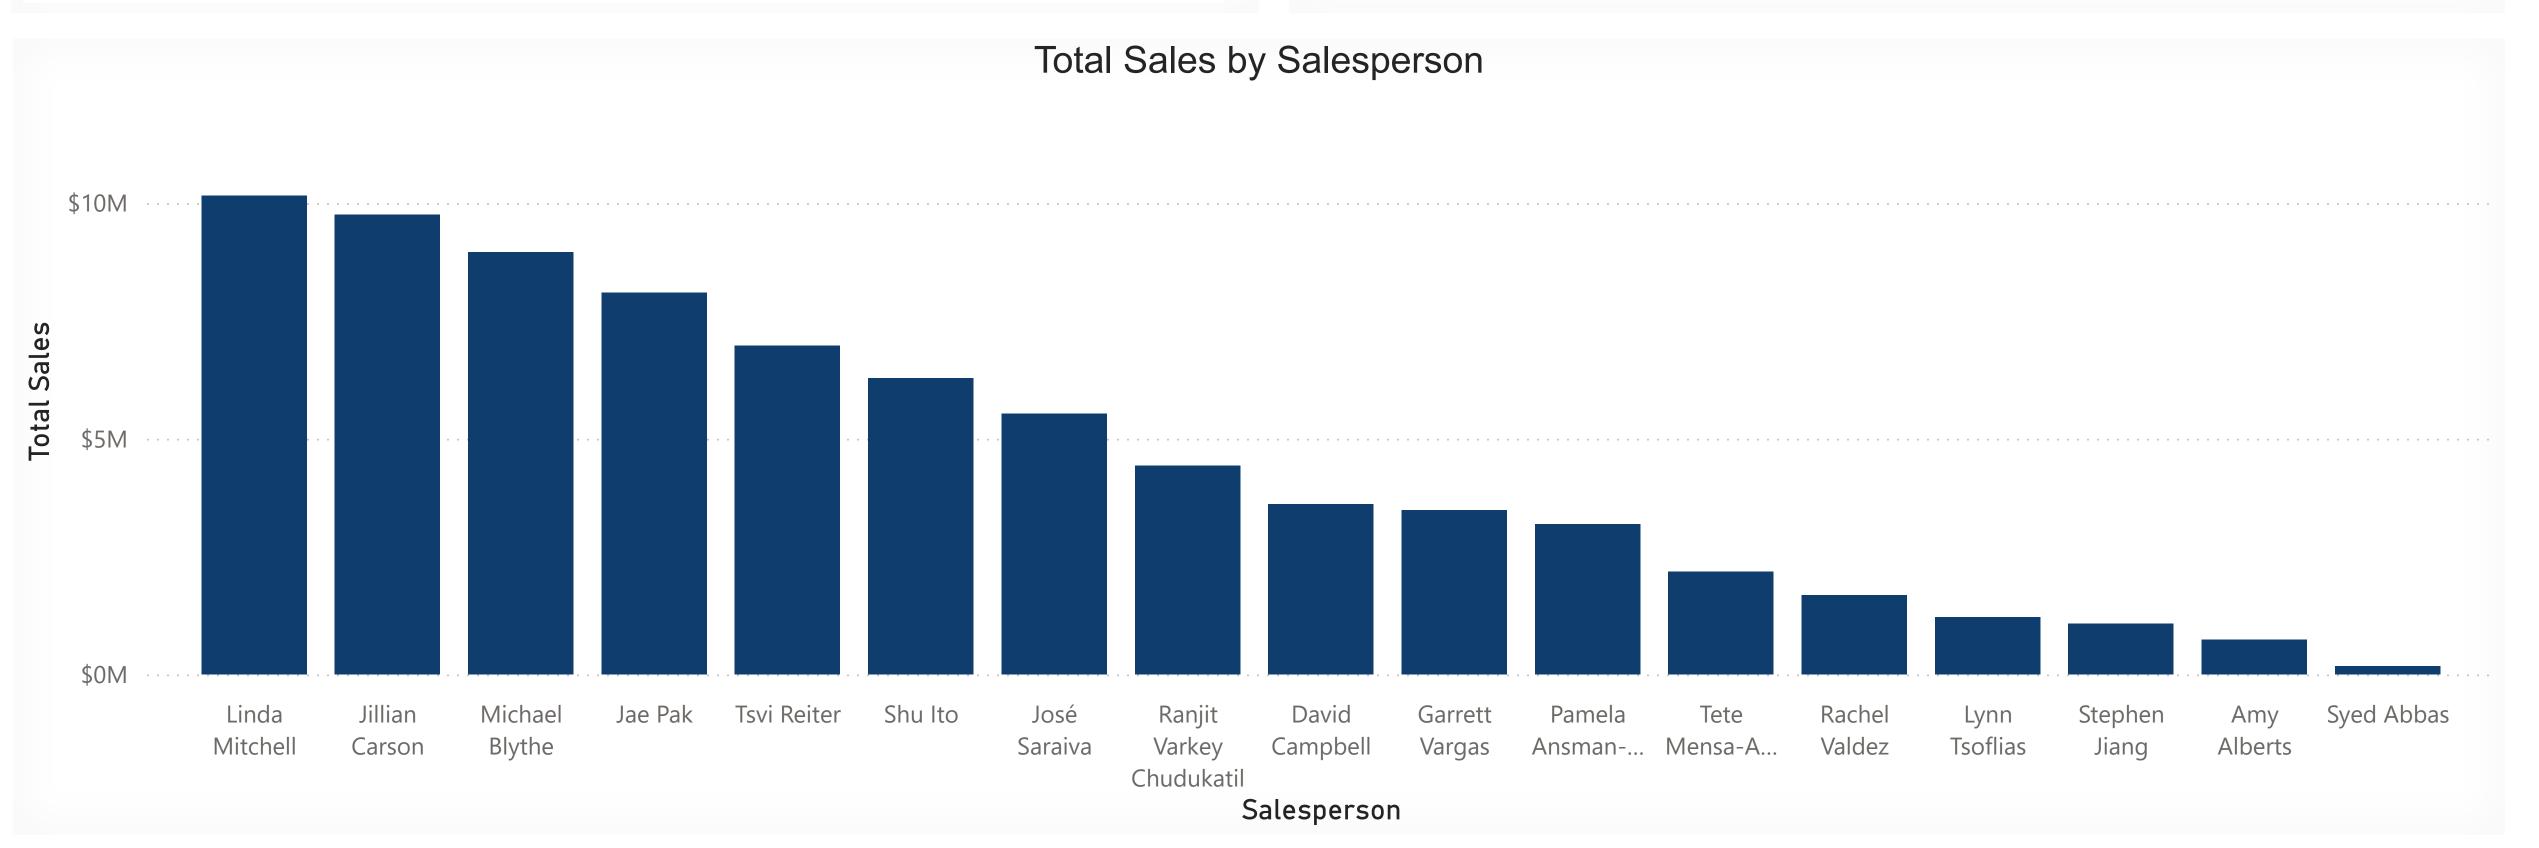

## Adventure Works - Annual Sales Analysis

| Reseller                     | Total Sales  | Number of Orders |
|------------------------------|--------------|------------------|
| Vigorous Exercise Company    | \$794,909.73 | 469              |
| Retail Mall                  | \$803,767.27 | 451              |
| Larger Cycle Shop            | \$504,532.33 | 443              |
| Top Sports Supply            | \$603,312.16 | 441              |
| Registered Cycle Store       | \$582,454.82 | 440              |
| Rewarding Activities Company | \$483,321.95 | 436              |

| Total                    | \$77,548,570.20 | 57851 |
|--------------------------|-----------------|-------|
| Corner Bicycle Supply    | \$736,865.30    | 401   |
| Metropolitan Equipment   | \$648,107.78    | 405   |
| Real Sporting Goods      | \$399,826.38    | 418   |
| Farthermost Bike Shop    | \$694,143.12    | 422   |
| Bike Dealers Association | \$430,609.03    | 432   |
| Totes & Baskets Company  | \$817,125.03    | 436   |