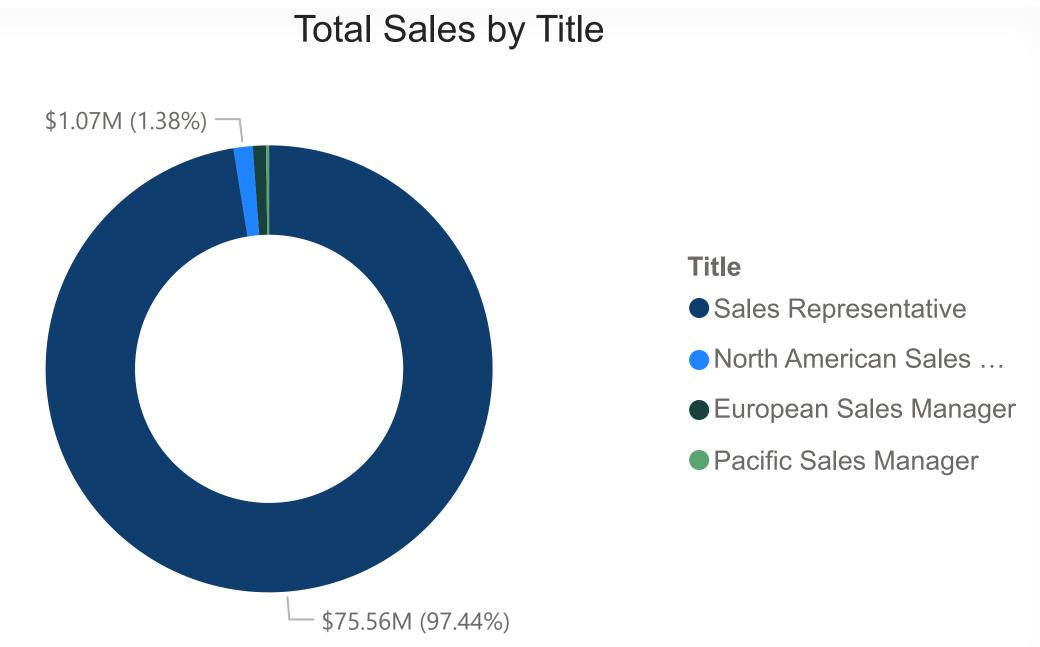

| Total                    | \$77,548,570.20 | 57851 |
|--------------------------|-----------------|-------|
| Corner Bicycle Supply    | \$736,865.30    | 401   |
| Metropolitan Equipment   | \$648,107.78    | 405   |
| Real Sporting Goods      | \$399,826.38    | 418   |
| Farthermost Bike Shop    | \$694,143.12    | 422   |
| Bike Dealers Association | \$430,609.03    | 432   |
| Totes & Baskets Company  | \$817,125.03    | 436   |